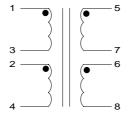

## **Schematic:**

Primary:

Series: 1 to 4, Jumper 3 to 2

Parallel: 1 to 3, Jumper 1 to 2 and 3 to 4

Secondary:

Series: 5 to 8, Jumper 7 to 6

Parallel: 5 to 7, Jumper 5 to 6 and 7 to 8

RoHS Compliance: As of manufacturing date February 2005, all standard products meet the requirements of 2002/95/EC, known as the RoHS initiative.