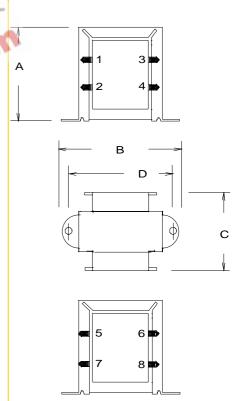

#### Safety:

These products are 100% hipot tested with an insulation of 1500V between primary and secondary windings as well as between the primary / secondary windings and the core.

| Dimensions: |       |       | Units: In inches |       |
|-------------|-------|-------|------------------|-------|
|             | А     | В     | С                | D     |
|             | 3.375 | 3.625 | 2.375            | 3.125 |

Mounting Hole: 0.187" Weight: 2.50 lb

## **Schematic:**

Primary:

Series: 1 to 4, Jumper 3 to 2

Parallel: 1 to 3, Jumper 1 to 2 and 3 to 4

Secondary:

Series: 5 to 8, Jumper 7 to 6

Parallel: 5 to 7, Jumper 5 to 6 and 7 to 8

RoHS Compliance: As of manufacturing date February 2005, all standard products meet the requirements of 2002/95/EC, known as the RoHS initiative.